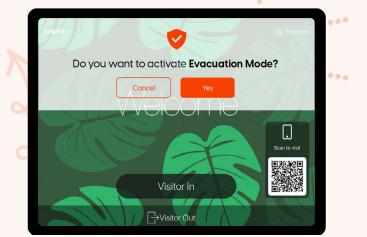

#### Health and safety

In the event of an emergency, account for everyone with accurate information at your fingertips.

SwipedOn Evacuation Mode helps you easily conduct roll calls and mark people as safe. See visitor host information and employee contact details in case you need to contact them.

Managing visitor, contractor and employee sign in with SwipedOn gives you an accurate record of everyone's whereabouts when you need it most.