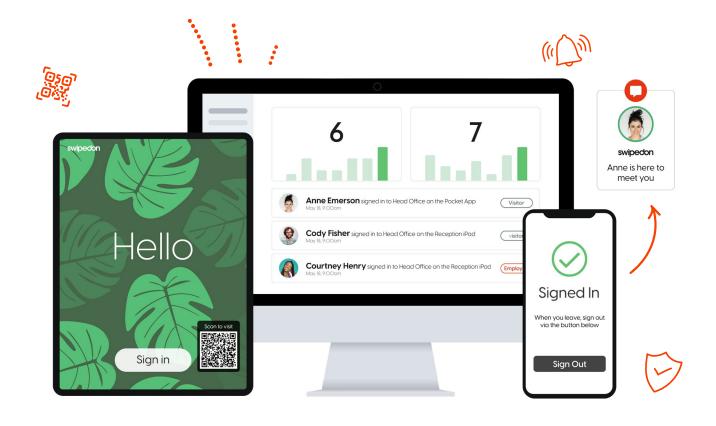

#### **Visitor management**

## Free up your staff and gain visibility with an automated visitor management process

### **Employee sign in**

#### Say goodbye to pinboards and paper Say hello to the simple way for staff to sign in

Managing staff sign in with SwipedOn gives you an accurate record of employee movements for total visibility.

Easily facilitate employee sign in with a range of options: **SwipedOn Pocket app, desktop, iPad/tablet or QR code sign in**. Make use of automatic sign in, remote working, office roaming and more to easily account for staff.