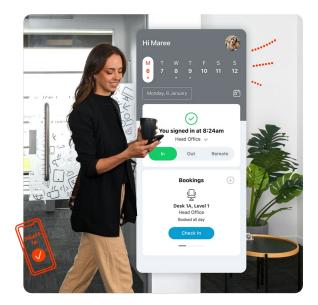

### **Employee sign in**

#### Say goodbye to pinboards and paper Say hello to the simple way for staff to sign in

Managing staff sign in with SwipedOn gives you an accurate record of employee movements for total visibility.

Easily facilitate employee sign in with a range of options: **SwipedOn Pocket app, desktop, iPad/tablet or QR code sign in**. Make use of automatic sign in, remote working, office roaming and more to easily account for staff.