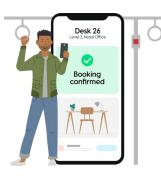

### **Resource booking**

## Easily book and manage desks, parking spots, vehicles, equipment and more across your workplace.

Keeping track of all your workplace resources has never been easier. Manage workplace spaces and resources with pre-set categories, or get creative with the ability to set your own.

- Staff can find and book what they need fast with up-to-date availability
- Accurate information about who is onsite and using what
- Manage a variety of resources all from one platform
- Understand usage and optimize your workspace
  - All SwipedOn plan include resources, add more as you need for \$3 each