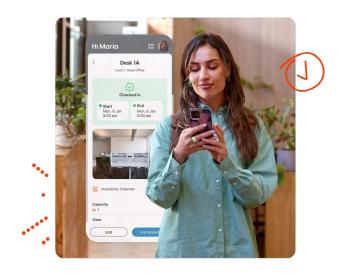

### **Resource booking**

## Easily book and manage desks, parking spots, vehicles, equipment and more across your workplace.

Keeping track of all your workplace resources has never been easier. Manage workplace spaces and resources with pre-set categories, or get creative with the ability to set your own.

- Staff can find and book what they need fast with up-to-date availability
- Accurate information about who is onsite and using what
- Manage a variety of resources all from one platform
- Understand usage and optimize your workspace
  - All SwipedOn plan include resources, add more as you need for \$3 each